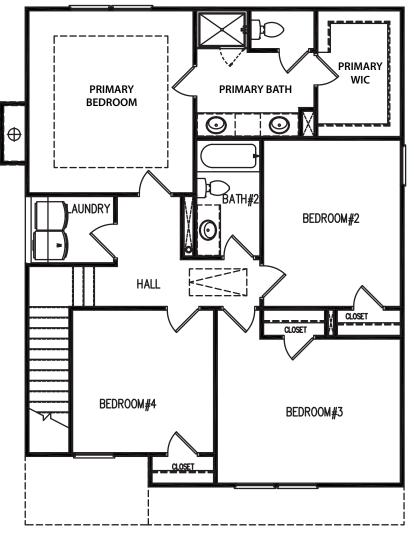

# THE MAYFIELD II

### 4 BED | 2.5 BATH

## SECOND FLOOR

All home and community information (including but not limited to any and all pricing, availability, incentives, floor plans, site plans, features, utility information standards and options assessments, fees, planned amenities, special offerings, conceptual artists' renderings and community development plans, square footage and dimensions) is not guaranteed and remains subject to change, availability of delay without notice. Maps are not to scale. Actual siting of homes will be determined by the site and plot plan. All floorplans are property of the Builder. For any questions, please see a Sales Associate. Sales and Marketing by Tamra Wade Team. **2-25-24** 