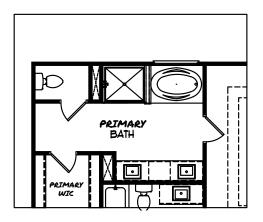

#### OPT. PRIMARY BATH WITH SHOWER AND GARDEN TUB

OPT. PRIMARY BATH SUPER SHOWER