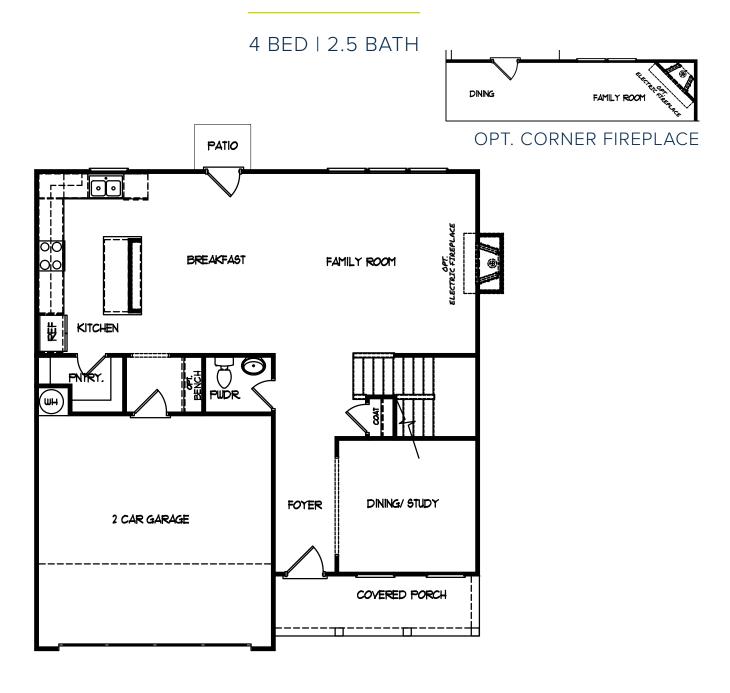

# THE PRESTON

4 BED | 2.5 BATH

#### MAIN FLOOR

All home and community information (including but not limited to any and all pricing, availability, incentives, floor plans, site plans, features, utility information standards and options assessments, fees, planned amenities, special offerings, conceptual artists' renderings and community development plans, square footage and dimensions) is not guaranteed and remains subject to change, availability of delay without notice. Maps are not to scale. Actual siting of homes will be determined by the site and plot plan. All floorplans are property of the Builder. For any questions, please see a Sales Associate. Sales and Marketing by Tamra Wade Team. **9-30-22** 