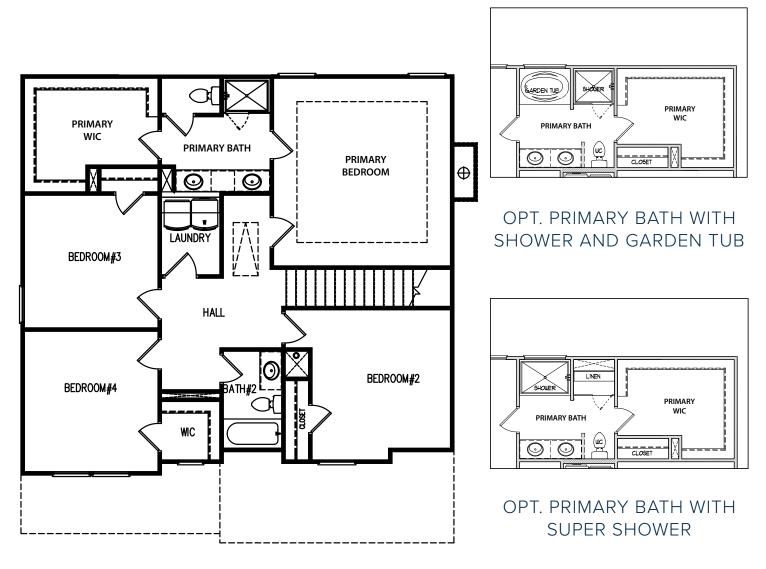

# THE WINDHURST

## 4 BED | 2.5 BATH

### SECOND FLOOR

All home and community information (including but not limited to any and all pricing, availability, incentives, floor plans, site plans, features, utility information standards and options assessments, fees, planned amenities, special offerings, conceptual artists' renderings and community development plans, square footage and dimensions) is not guaranteed and remains subject to change, availability or delay without notice. Maps are not to scale. Actual situg of homes will be determined by the site and plot plan. All floorplans are property of the Builder. For any questions, please see a Sales Associate. Sales and Marketing by Tamra Wade Team. **37-24** 