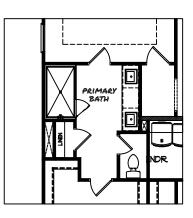

## 3 BED | 2 BATH

OPT. TUB & SHOWER IN PRIMARY BATH

OPT. SUPER SHOWER IN PRIMARY BATH