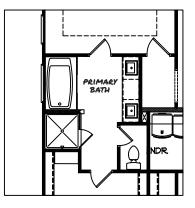

## 3 BED | 2 BATH

OPT. TUB & SHOWER IN PRIMARY BATH

OPT. SUPER SHOWER IN PRIMARY BATH